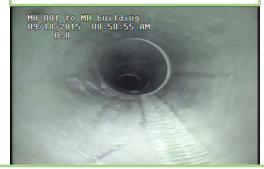

After Flow-Liner Cured in Place Pipe
Lining Installation

#### **Solution:**

Cleaning of approximately 100' of 8" cast iron and 10" clay tile storm sewer pipes, followed by installation of Flow-Liner Cured in Place Pipe Liner.

"Your technicians worked well with us to ensure minimal interruptions and intrusions into our operations."